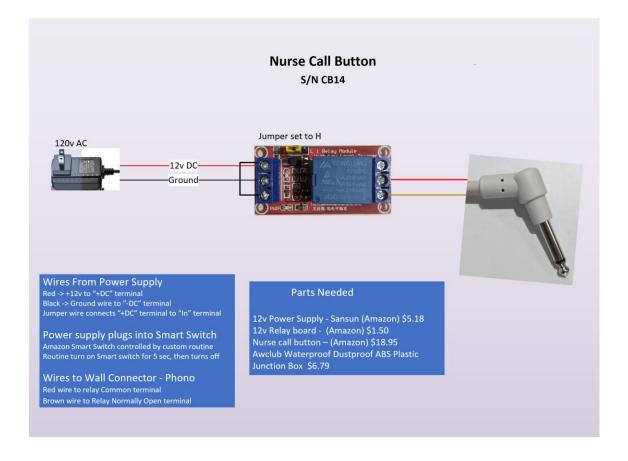

## **Details of the Solution**

**1 – Voice Controlled Nurse Call Bell –** Todd was having difficulty working the nurse call button due to lack of hand dexterity. We provided a simple nurse call solution that requires the support of an Alexa routine with three actions to turn on the smart plug, wait 5 seconds, followed by turn off the smart plug.

Here is a Visio diagram of the solution.